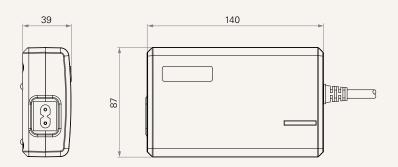

# TP2 series



#### **Product Segments**

### Comfort Motion

#### **General Features**

Transformer type Input voltage Max. output Plug support Color Certificate Operational temperature range SMPS 100~240V AC 29V DC, 6.25A EU, USA, AUS, UK, JPN Black or grey CE, UL, KC, ACMA, PSE +5°C~+45°C



#### Drawing

Standard Dimensions (mm)





## TP2 Ordering Key

# **1** T*i* MOTION

## TP2

Version: 20231219-K

| Plug                               | 1 = EU                                                                             | 3 = AUS          | 5 = JPN |  |
|------------------------------------|------------------------------------------------------------------------------------|------------------|---------|--|
|                                    | 2 = USA                                                                            | 4 = UK           |         |  |
| Color                              | 1 = Black                                                                          | 2 = Pantone 428C |         |  |
| Cable Length and<br>Connector (mm) | 4 = AC cable: straight 1500; DC cable: straight 200, DIN 5P Fe