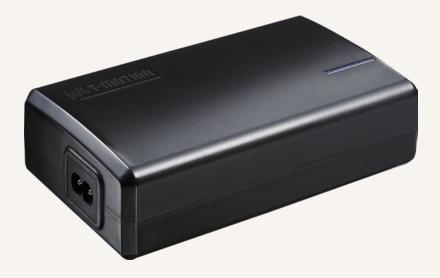

### Comfort Motion

#### **General Features**

Transformer type Input voltage Max. output Plug support Color Certificate Operational temperature range SMPS 100~240V AC 29V DC, 6.25A EU, USA, AUS, UK, JPN Black or grey CE, UL, KC, ACMA, PSE +5°C~+45°C