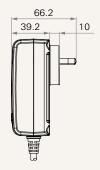

## Drawing

Dimensions with AUS Plug (mm)

Dimensions with EU Plug

(mm)

Dimensions with UK Plug (mm)

Dimensions with USA Plug (mm)