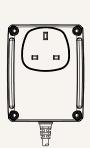

## Drawing

Dimensions with AUS Plug (mm)

Dimensions with EU Plug

(mm)

Dimensions with UK Plug (mm)

Dimensions with USA Plug (mm)