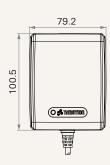

## Drawing

Dimensions with AUS Plug (mm)

Dimensions with EU Plug

(mm)

Dimensions with UK Plug (mm)

Dimensions with USA Plug (mm)