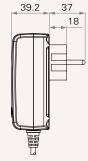

## Drawing

Dimensions with AUS Plug (mm)

Dimensions with EU Plug

(mm)

Dimensions with UK Plug (mm)

Dimensions with USA Plug (mm)