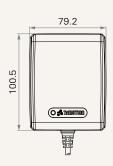

## Drawing

Dimensions with AUS Plug (mm)

Dimensions with EU Plug

(mm)

Dimensions with UK Plug (mm)

Dimensions with USA Plug (mm)