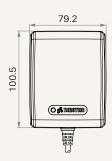

## Drawing

Dimensions with AUS Plug (mm)

Dimensions with EU Plug

(mm)

Dimensions with UK Plug (mm)

Dimensions with USA Plug (mm)