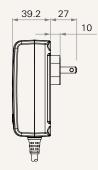

## Drawing

Dimensions with AUS Plug (mm)

Dimensions with EU Plug

(mm)

Dimensions with UK Plug (mm)

Dimensions with USA Plug (mm)