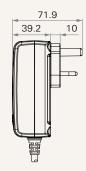

## Drawing

Dimensions with AUS Plug (mm)

Dimensions with EU Plug

(mm)

Dimensions with UK Plug (mm)

Dimensions with USA Plug (mm)