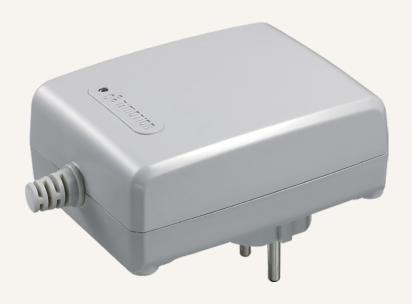

### **General Features**

Transformer type **SMPS** Input voltage 100~240V AC Max. output 29V DC, 6.25A Plug support EU, USA, AUS, UK Color Black or grey IP rating Up to IP66

IEC60601-1, ES60601-1, IEC60601-1-2 Certificate

+5°C~+45°C Operational temperature range

Wall mount design