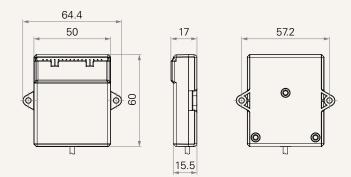

# TJB3 series





### **Product Segments**

### Care Motion

#### **General Features**

A signal switch box

It can support maximum 2 membrane switches, 25 buttons, and 18 indicator lights

## Series

### Drawing

Standard Dimensions (mm)





### TJB3 Ordering Key



Version: 20180713-D

TJB3

| Program           | 1 = For membrane switch use, ID code: 91<br>2 = For membrane switch use, ID code: 92<br>3 = For membrane switch use, ID code: 93 |                                          | 4 = For massage motor use, system including 2 sets of TMM series model 5 = For massage motor use, system including 3 sets of TMM series model |                  |                    |
|-------------------|----------------------------------------------------------------------------------------------------------------------------------|------------------------------------------|-----------------------------------------------------------------------------------------------------------------------------------------------|------------------|------