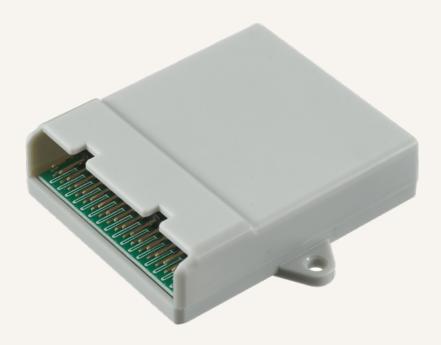

#### **General Features**

A signal switch box

It can support maximum 2 membrane switches, 25 buttons, and 18 indicator lights