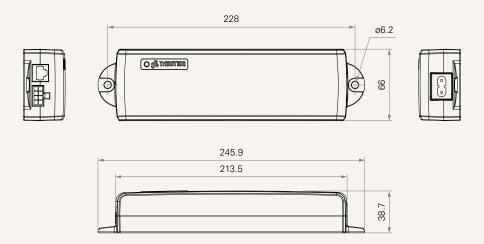

# TC11

## series



### **Product Segments**

- Comfort Motion
- Ergo Motion

#### **General Features**

Number of motors

Max. output 32V DC, 6A Built-in transformer type SMPS

Plug support EU, USA, AUS, UK, or JPN Certificate UL508, PSE, SAA, EMC

Color Black

Operational temperature range +5°C~+45°C

0.1W standby power consumption

Compact design for height adjustable desks

1

## TC11 series

#### Drawing

Standard Dimensions (mm)





## TC11 Ordering Key



Version: 20230317-I

TC11

| AC Plug           | 1 = EU                                                              | 3 = AU                                              | 5 = JP             |  |
|-------------------|---------------------------------------------------------------------|-----------------------------------------------------|--------------------|--|
|                   | 2 = US, SPT-2                                                       | 4 = UK                                              |                    |  |
| Color             | 1 = Black                                                           |                                                     |                    |  |
| Cable Length (mm) | 1 = Straight, 1500